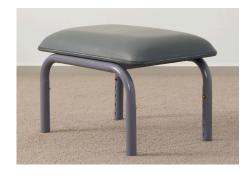

## UPHOLSTERED FOOTSTOOL

Enjoy comfort with our padded, adjustable-height footstool. Upholster it in lcare fabrics to match your decor. With five height levels and an angle for heel pressure offload, it's ideal for home or facility use.

Overall Height from 280 - 380mm Measurements 440 x 295mm Weight Limit 120kg

|                     | PRODUCT CODES                       |  |
|---------------------|-------------------------------------|--|
| Description<br>Code | Icare Adjustable Footstool<br>ICAFS |  |