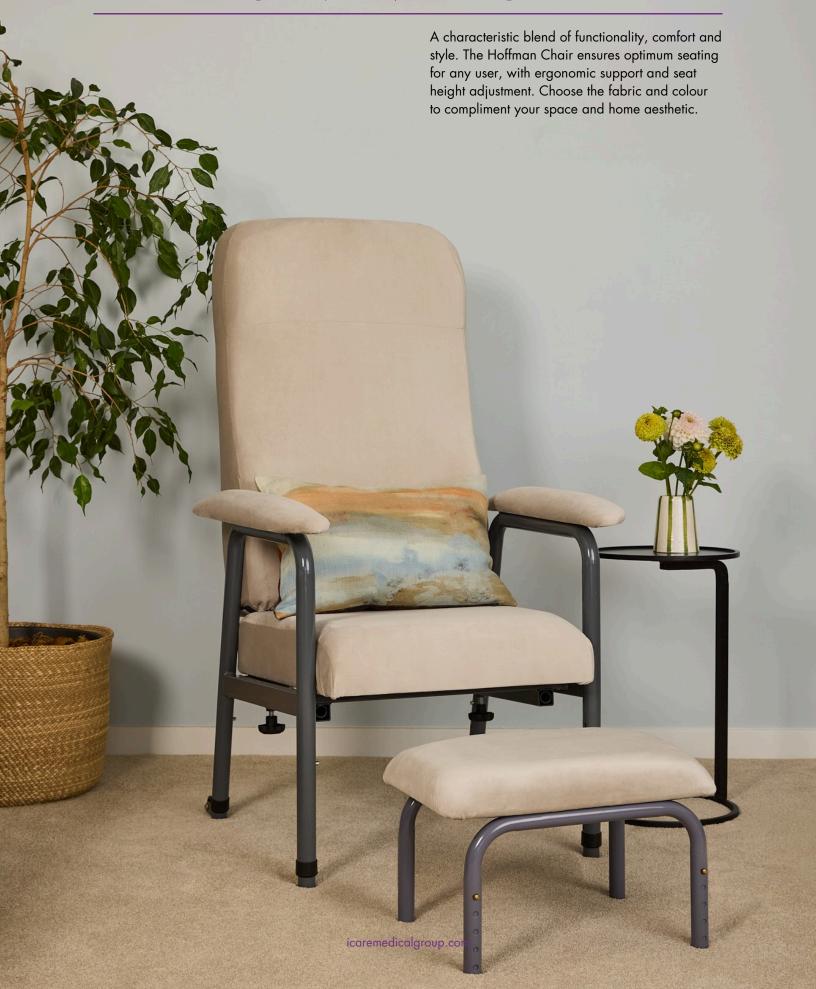

## HOFFMAN DAY CHAIR

## HOFFMAN DAY CHAIR

Customizable fabric and colour with a built-in headrest for added support. Designed for ergonomics, with orthopedic lateral and lumbar supports and high-density seat foams for maximum comfort. With rear wheels for easy portability and seven height adjustments on the legs, this chair adapts effortlessly to your needs throughout the day.

Measurements:

Backrest Depth: 420 - 500mm

Seat Width: 500mm Seat Height: 435 - 590mm Max User Weight: 200kg