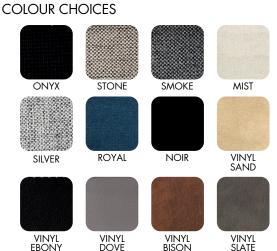

## HOFFMAN DAY CHAIR





## HOFFMAN DAY CHAIR

Customizable fabric and colour with a built-in headrest for added support. Designed for ergonomics, with orthopedic lateral and lumbar supports and high-density seat foams for maximum comfort. With rear wheels for easy portability and seven height adjustments on the legs, this chair adapts effortlessly to your needs throughout the day.



Measurements:

Backrest Depth: 420 - 500mm

Seat Width: 500mm Seat Height: 435 - 590mm Max User Weight: 200kg



## UPHOLSTERED FOOTSTOOL

Enjoy comfort with our padded, adjustable-height footstool. Upholster it in lcare fabrics to match your decor. With five height levels and an angle for heel pressure offload, it's ideal for home or facility use.

Overall Height from 280 - 380mm Measurements 440 x 295mm Weight Limit 120kg



|                     | PRODUCT CODES                       |  |
|---------------------|-------------------------------------|--|
| Description<br>Code | Icare Adjustable Footstool<br>ICAFS |  |

Avaliable in full range of fabrics (shown above).