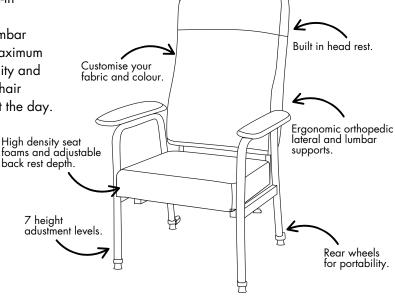

## HOFFMAN DAY CHAIR

Customizable fabric and colour with a built-in headrest for added support. Designed for ergonomics, with orthopedic lateral and lumbar supports and high-density seat foams for maximum comfort. With rear wheels for easy portability and seven height adjustments on the legs, this chair adapts effortlessly to your needs throughout the day.

Measurements:

Backrest Depth: 420 - 500mm

Seat Width: 500mm Seat Height: 435 - 590mm Max User Weight: 200kg